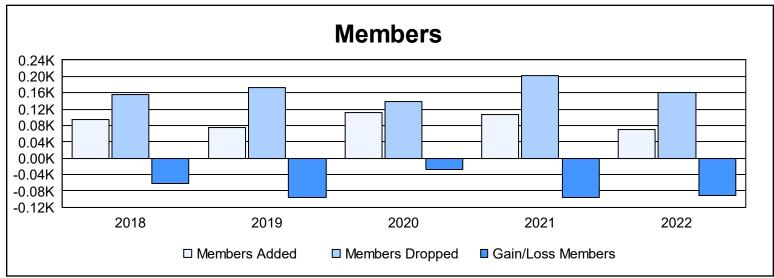

District 110AN As of June 2022 Cumulative

| Year      | New<br>Clubs | Dropped<br>Clubs | Gain/<br>Loss<br>Clubs | New<br>Members | Charter<br>Members | Reinstate<br>Members | Transfer<br>Members | Total<br>Member<br>Added | Total<br>Members<br>Dropped | Gain/<br>Loss<br>Members |
|-----------|--------------|------------------|------------------------|----------------|--------------------|----------------------|---------------------|--------------------------|-----------------------------|--------------------------|
| 2017-2018 | 0            | 2                | -2                     | 72             | 1                  | 18                   | 3                   | 94                       | 156                         | -62                      |
| 2018-2019 | 0            | 0                | 0                      | 61             | 0                  | 11                   | 4                   | 76                       | 172                         | -96                      |
| 2019-2020 | 0            | 1                | -1                     | 104            | 0                  | 6                    | 2                   | 112                      | 139                         | -27                      |
| 2020-2021 | 1            | 0                | 1                      | 44             | 46                 | 9                    | 8                   | 107                      | 202                         | -95                      |
| 2021-2022 | 0            | 3                | -3                     | 51             | 0                  | 11                   | 7                   | 69                       | 160                         | -91                      |
| Average   | 0            | 1                | -1                     | 66             | 9                  | 11                   | 5                   | 92                       | 166                         | -74                      |