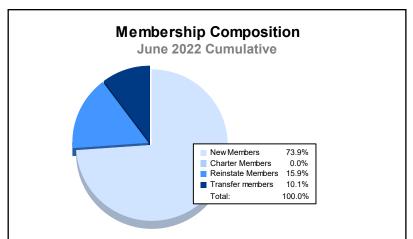

District 110AN As of June 2022 Cumulative

| Year      | New<br>Clubs | Dropped<br>Clubs | Gain/<br>Loss<br>Clubs | New<br>Members | Charter<br>Members | Reinstate<br>Members | Transfer<br>Members | Total<br>Member<br>Added | Total<br>Members<br>Dropped | Gain/<br>Loss<br>Members |
|-----------|--------------|------------------|------------------------|----------------|--------------------|----------------------|---------------------|--------------------------|-----------------------------|--------------------------|
| 2017-2018 | 0            | 2                | -2                     | 72             | 1                  | 18                   | 3                   | 94                       | 156                         | -62                      |
| 2018-2019 | 0            | 0                | 0                      | 61             | 0                  | 11                   | 4                   | 76                       | 172                         | -96                      |
| 2019-2020 | 0            | 1                | -1                     | 104            | 0                  | 6                    | 2                   | 112                      | 139                         | -27                      |
| 2020-2021 | 1            | 0                | 1                      | 44             | 46                 | 9                    | 8                   | 107                      | 202                         | -95                      |
| 2021-2022 | 0            | 3                | -3                     | 51             | 0                  | 11                   | 7                   | 69                       | 160                         | -91                      |
| Average   | 0            | 1                | -1                     | 66             | 9                  | 11                   | 5                   | 92                       | 166                         | -74                      |