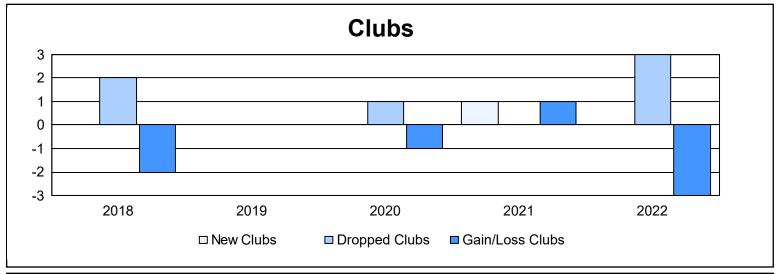

District 110AN As of June 2022 Cumulative

| Year      | New<br>Clubs | Dropped<br>Clubs | Gain/<br>Loss<br>Clubs | New<br>Members | Charter<br>Members | Reinstate<br>Members | Transfer<br>Members | Total<br>Member<br>Added | Total<br>Members<br>Dropped | Gain/<br>Loss<br>Members |
|-----------|--------------|------------------|------------------------|----------------|--------------------|----------------------|---------------------|--------------------------|-----------------------------|--------------------------|
| 2017-2018 | 0            | 2                | -2                     | 72             | 1                  | 18                   | 3                   | 94                       | 156                         | -62                      |
| 2018-2019 | 0            | 0                | 0                      | 61             | 0                  | 11                   | 4                   | 76                       | 172                         | -96                      |
| 2019-2020 | 0            | 1                | -1                     | 104            | 0                  | 6                    | 2                   | 112                      | 139                         | -27                      |
| 2020-2021 | 1            | 0                | 1                      | 44             | 46                 | 9                    | 8                   | 107                      | 202                         | -95                      |
| 2021-2022 | 0            | 3                | -3                     | 51             | 0                  | 11                   | 7                   | 69                       | 160                         | -91                      |
| Average   | 0            | 1                | -1                     | 66             | 9                  | 11                   | 5                   | 92                       | 166                         | -74                      |